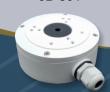

ons             | 280(L) x 100(W) x 89mm(H)                                   |
| Weight                 | 0.68kg                                                      |
|                        | -                                                           |



Get **FAST** search results by configuring in-built image analytic algorithms.

Supports Tripwire, Abandoned Object, Missing Object, Video Exception & Intrusion



## **Al People & Vehicle Detection**

When used with compatible recorders, this advanced AI feature can detect people, vehicles and faces allowing you to quickly search footage or be alerted via **Push Notifications** 



**256**<sub>GB</sub> SD Card Recording





Product specifications and appearance subject to change without notice

## **Mounting Accessories**

JB-301