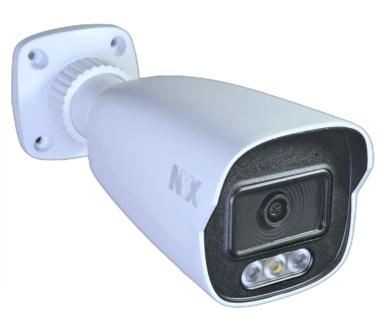

## **Features**

- 8MP (3840×2160) H.265+ full real-time encoding
- Al People & Vehicle Detection
- Sensor Light for Colour at Night
- Intelligence Analytics smart triggering
- 30~50m IR night view distance
- Triple Stream, 3D DNR, digital WDRPoE power or 12V DC
- 2.8mm Fixed Lens
- IP67 ingress protection

## **Specifications**

| Image Sensor           | 1 / 2.8" CMOS                                               |
|------------------------|-------------------------------------------------------------|
| Resolution             | 8MP (3840×2160), 2K, 3MP, 1080P, 720P, D1, CIF              |
| Min. Illumination      | 0.02 lux @F1.0, AGC on; 0 lux with IR, White light          |
| Lens                   | 2.8mm MFixed Lens @F1.6, AoV 106°                           |
| Day & Night            | ICR Filter                                                  |
| Video Format           | H.265+ / H.265 / H.264+ / H264 / MJPEG                      |
| Main Stream            | 60Hz: 8MP(1~30fps), 50Hz: 8MP(1~25fps)                      |
| Wide Dynamic           | Digital WDR                                                 |
| Image Settings         | ROI, Hue, Saturation, Brightness, Contrast, BLC, HWDR       |
|                        | Sharpen, Noise Reduction, Distortion Correction             |
| Audio                  | Internal Mic x1, External Mic input x1                      |
|                        | Audio output x1                                             |
| Alarm interface        |                                                             |
| Intelligence Analytics | Tripwire, Entry/Exit, Target Counting, Intrusion, Exception |
| Smart Alarm            | Intelligence Analytics(people & vehicle,face), Motion       |
| Illumination           | 30~50m IR distance, 20~30m White light distance             |
| Smart IR               | Switchable                                                  |
| SD Card Recording      | Motion triggered recording. Up to 256GB capacity            |
| Remote                 | Edge Browser, CMS Software up to 4 simultaneous users       |
| Protocol               | TCP/IP,UDP,DHCP,NTP,RTSP,PPPoE,DDNS,SMTP,FTP                |
| Housing Rating         | IP66                                                        |
| Power Supply           | DC 12V / 48V PoE                                            |
| Power Usage            | <12.5W with IR on                                           |
| Operating Env.         | -30°~ 60°C, <95% Humidity (non-condensing)                  |
| Dimensions             | 280(L) x 100(W) x 89mm(H)                                   |
| Weight                 | 0.68kg                                                      |
|                        | -                                                           |